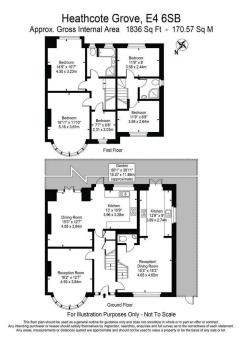

To view call **020 8529 5500** Email northchingford@churchill-estates.co.uk

FULLY SELF CONTAINED ANNEX!!! Superbly spacious five bedroom semi-detached house which incorporates a fully self contained annexe with kitchen, lounge, bathroom, two bedrooms and ground floor WC. The property which has been well maintained and modernised benefits from newly block paved frontage with ample off street parking, approx 50ft x 40ft rear garden with large side access, large extended and fully integrated kitchen/diner, separate heating controls for the main house and the annexe, first floor family bathroom, additional shower room, ground floor cloakroom and we feel would make an ideal family home.